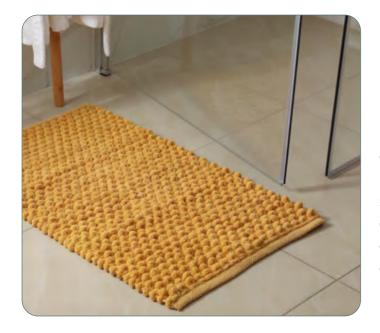

#### **Bath Mats**

Step out of the shower onto a cloud of comfort with our plush bath mats. Engineered for maximum absorbency and slip resistance, they provide a safe and cozy landing for your feet while adding a touch of elegance to your bathroom décor.

| BATH MATS      |            |             |         |  |
|----------------|------------|-------------|---------|--|
| Description    | Dimensions | Materials   | Weight  |  |
| Pure Bath Mats | 50 x 70 cm | 100% Cotton | 350 gsm |  |
| Pure Bath Mats | 50 x 80 cm | 100% Cotton | 300 gsm |  |
| Pure Bath Mats | 50 x 80 cm | 100% Cotton | 340 gsm |  |
| Pure Bath Mats | 50 x 80 cm | 100% Cotton | 350 gsm |  |
| Pure Bath Mats | 50 x 80 cm | 100% Cotton | 850 gsm |  |