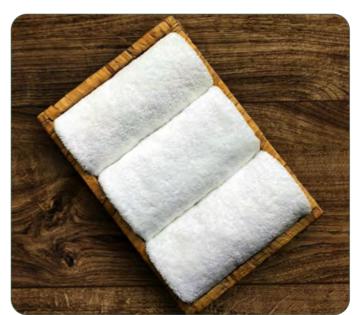

#### **Bath Towels**

Immerse yourself in plush softness with our premium bath towels.

Crafted from the finest long-staple cotton fibers, our towels offer exceptional absorbency and a sumptuously soft texture, wrapping you in unparalleled comfort after every shower or bath.