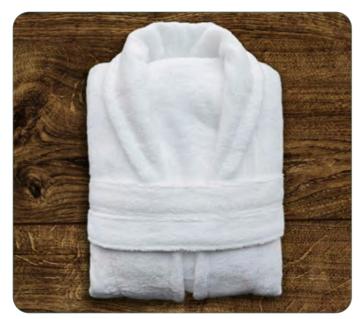

#### **Bathrobes**

Luxuriate in unparalleled comfort with our exquisite bathrobes.

Made from sumptuously soft fabrics and designed for ultimate relaxation, they envelop you in warmth and coziness, making every moment after your bath or shower a blissful retreat.

| BATH ROBES       |            |             |          |  |
|------------------|------------|-------------|----------|--|
| Description      | Dimensions | Materials   | Weight   |  |
| Pure Bath Robes  | S/M/L      | 100% Cotton | 1000 gsm |  |
| Pure Bath Robes  | XL         | 100% Cotton | 1300 gsm |  |
| Bath Robes 24/2* | S/M/L      | 100% Cotton | 1200 gsm |  |